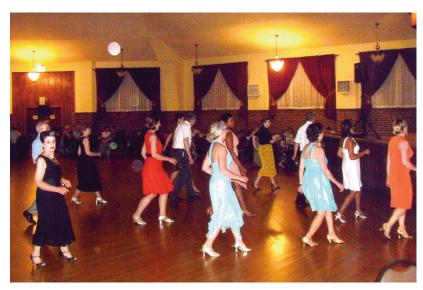

## **CLUB HISTORY & GENERAL INFO**

The Latin/Ballroom Dance Club began in the Fall of 1967 as the result of the dream of Doug Pavek, our Founding President, to dance socially to Latin music. During that time, the Waltz, Foxtrot and Swing were the standard dances. To this day, our Club continues to provide wonderful dancing and a friendly social atmosphere for our members. Our Latin tradition includes music for the Cha-Cha, Rumba, Tango, Bolero, Samba, Mambo, and even the Merengue. And of course, Ballroom is also included in our dance program.

Dance events are held at some of the finest venues in the surrounding Milwaukee area. Our music is provided by professional DJs who know our strict tempo requirements for Latin & Ballroom dancing.