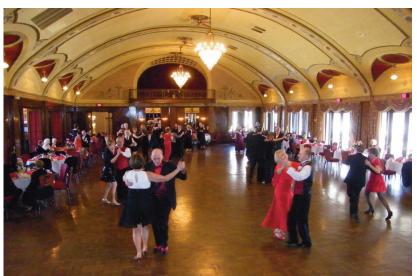

ostage, and other administrative needs to set up our dances. After the season starts, new prospective members are placed on a waiting list until membership reopens at the end of the season.

There is no admission charge for members to attend our Regular Dances. Member-sponsored guests are currently admitted at the rate of \$17.00 per person, and advance guest reservations are requested. For our Formal Dinner Dance, an additional fee will be required for attending members and their guests.

For more Club membership information and the current season's dance schedule, please send an email inquiry to: LatinBallroomClub.Wi@gmail.com

Join us for a fun season on the dance floor!

## LBDC at the Chandelier Ballroom Hartford, Wisconsin







## LBDC at the Wisconsin Club Milwaukee, Wisconsin