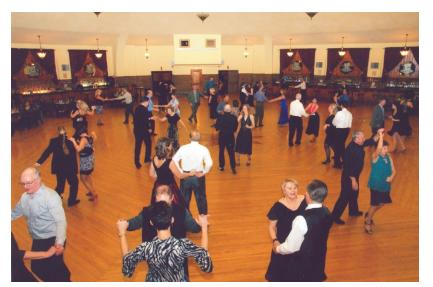

## **CLUB HISTORY & GENERAL INFO**

The Latin/Ballroom Dance Club began in the Fall of 1967 as the result of the dream of Doug Pavek, our Founding President, to dance socially to Latin music. During that time, the Waltz, Foxtrot and Swing were the standard dances. To this day, our Club continues to provide wonderful dancing and a friendly social atmosphere for our members. Our Latin tradition includes music for the Cha-Cha, Rumba, Tango, Bolero, Samba, Mambo, and even the Merengue. And of course, Ballroom is also included in our dance program.

Dance events are held at some of the finest venues in the surrounding Milwaukee area. Our music is provided by professional DJs who know our strict tempo requirements for Latin & Ballroom dancing.